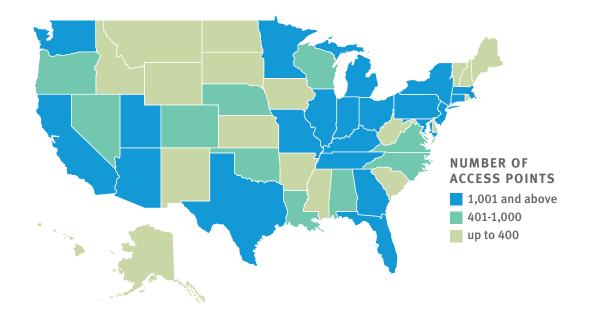

#### CHOOSE FROM AN EXTENSIVE NETWORK OF DENTAL PROFESSIONALS

- > Access to more than 200,000 providers and specialists nationwide
- > Participating network dentists have agreed to discounts averaging 20%-50% below their usual office fees
- > Choosing a dentist is hassle-free no paperwork, no provider assignments and no referrals needed
- > Each family member can choose their own dentist

#### A COMMITMENT TO NETWORK GROWTH

Through recruitment campaigns, our provider relations representatives are constantly building the network to ensure members receive maximum access, cost-effective coverage and ultimately, increased utilization.

### A COMMITMENT TO NETWORK GROWTH

Through recruitment campaigns, our provider relations representatives are constantly building the network to ensure members receive maximum access, cost-effective coverage and ultimately, increased utilization.